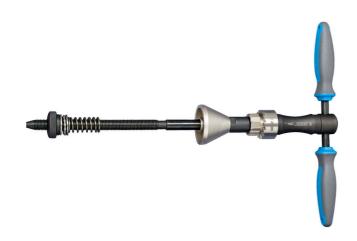

# Head tube facing tool

#### Product features

• Frame preparation is the key to the perfect alignment and ultimate performance of your headset. Get the perfect fit of the headset with the edging of the head tube. With this tool, you can also remove the excess of the paint or repair the damaged head tube.

#### The set contains:

- Reamer's magnetic handle 1695.1/4BI or 1695.1/4BIUS
- Reamer frame for head tube 1694.2/4
- Cone guide
- Head tube reamer for 1694 1.1/8
- compression spring and nut

| Product name                | SKU    | Article  | Dimensions | Quantity |
|-----------------------------|--------|----------|------------|----------|
| Head tube facing tool       | 626479 | 1694     |            | 2        |
| Head tube reamer            |        | 1694.1   | 1.1/8"     | 1        |
| Head tube facing tool frame |        | 1694.2/4 |            | 1        |