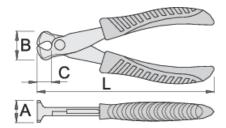

## Product features

- material: premium flex plus carbon steel
- drop forged, entirely hardened and tempered
- cutting edges induction hardened
- heavy duty double component handles

|        | L   | В    | C   | A    | •  |
|--------|-----|------|-----|------|----|
| 620071 | 110 | 16.6 | 8.1 | 13.2 | 94 |

## cutting capacity (10N=1kg)

|        |     | max 750 N/mm² <b>Ø</b> ₹ |
|--------|-----|--------------------------|
| 620071 | 110 | 1,5                      |

<sup>\*</sup> Images of products are symbolic. All dimensions are in mm, and weight in grams. All listed dimensions may vary in tolerance.