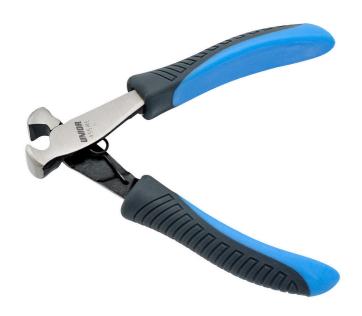

## Electronic pliers - front cutter

455/4E

## Product features

- material: premium flex plus carbon steel
- drop forged, entirely hardened and tempered
- cutting edges induction hardened
- heavy duty double component handles

|        | L   | В    | C   | A    | •  |
|--------|-----|------|-----|------|----|
| 620071 | 110 | 16.6 | 8.1 | 13.2 | 94 |