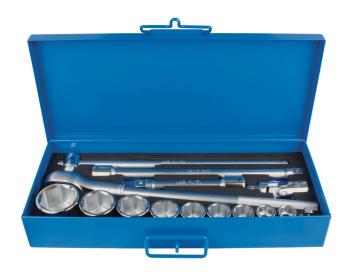

# Socket set 3/4" in metal box

197MB4

#### Product features

Dimension of box: 505 x 215 x 78

### Set includes:

- 9x socket 3/4", 6 point (article 197/1 6P) dim. 22, 24, 27, 30, 32, 36, 41, 46, 55
- 1x reversible ratchet 3/4"
- accessories 1/4"; 1x sliding T handle, 2x extension bar (200, 400mm), 1x universal joint, 1x adaptor (3/4"-1/2")