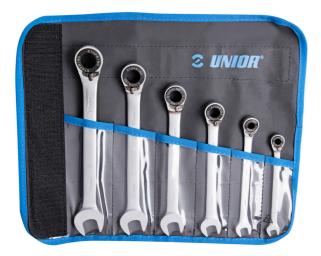

## Set of ratchet combination wrenches in a bag

160/2CT

## Profiles

Product features

Set includes:

• 6x ratchet combination wrench (article 160/2) dim. 8, 10, 13, 15, 17, 19

| Product name                                 | SKU    | Article | Dimensions | Quantity |
|----------------------------------------------|--------|---------|------------|----------|
| Set of ratchet combination wrenches in a bag | 627001 | 160/2CT | 8 - 19     | 6        |

| Product name               | SKU | Article | Dimensions            | Quantity |
|----------------------------|-----|---------|-----------------------|----------|
| Ratchet combination wrench |     | 160/2   | 8, 10, 13, 15, 17, 19 | 6        |
| Empty bag                  |     | CT252   | 360x290x3             | 1        |