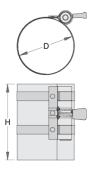

#### How to use the tool:

• Insert the piston and any piston rings into the tool, position the tool at the opening and use it to insert/push the piston and any piston rings into the cylinder.

|        | Н  | D"          | D        |     |
|--------|----|-------------|----------|-----|
| 619726 | 80 | 2 1/4"- 5"  | 57 - 125 | 291 |
| 619727 | 80 | 3 1/2" - 7" | 90 - 175 | 320 |