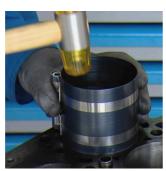

ost passenger cars.

- high quality construction with sprung steel wraps
- with safety adjusting screws
- available in a wide range of sizes
- This tool is used to install pistons and piston rings into engine cylinders. Different sizes are available.

#### How to use the tool:

• Insert the piston and any piston rings into the tool, position the tool at the opening and use it to insert/push the piston and any piston rings into the cylinder.



|        | Н  | D"          | D        |     |
|--------|----|-------------|----------|-----|
| 619726 | 80 | 2 1/4"- 5"  | 57 - 125 | 291 |
| 619727 | 80 | 3 1/2" - 7" | 90 - 175 | 320 |

<sup>\*</sup> Images of products are symbolic. All dimensions are in mm, and weight in grams. All listed dimensions may vary in tolerance.

## Usage (pictures)