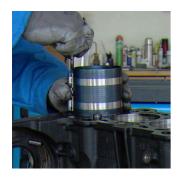

most passenger cars.

- high quality construction with sprung steel wraps
- with safety adjusting screws
- available in a wide range of sizes
- This tool is used to install pistons and piston rings into engine cylinders. Different sizes are available.

#### How to use the tool:

• Insert the piston and any piston rings into the tool, position the tool at the opening and use it to insert/push the piston and any piston rings into the cylinder.



|        | Н  | D"          | D        |     |
|--------|----|-------------|----------|-----|
| 619726 | 80 | 2 1/4"- 5"  | 57 - 125 | 291 |
| 619727 | 80 | 3 1/2" - 7" | 90 - 175 | 320 |

<sup>\*</sup> Images of products are symbolic. All dimensions are in mm, and weight in grams. All listed dimensions may vary in tolerance.

## Usage (pictures)