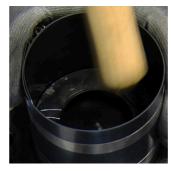

## Usage (pictures)

#### How to use the tool:

• Insert the piston and any piston rings into the tool, position the tool at the opening and use it to insert/push the piston and any piston rings into the cylinder.

|        | Н  | D"          | D        |     |
|--------|----|-------------|----------|-----|
| 619726 | 80 | 2 1/4"- 5"  | 57 - 125 | 291 |
| 619727 | 80 | 3 1/2" - 7" | 90 - 175 | 320 |