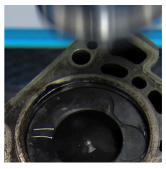

## Usage (pictures)

#### How to use the tool:

• Insert the piston and any piston rings into the tool, position the tool at the opening and use it to insert/push the piston and any piston rings into the cylinder.

|        | Н  | D"          | D        |     |
|--------|----|-------------|----------|-----|
| 619726 | 80 | 2 1/4"- 5"  | 57 - 125 | 291 |
| 619727 | 80 | 3 1/2" - 7" | 90 - 175 | 320 |