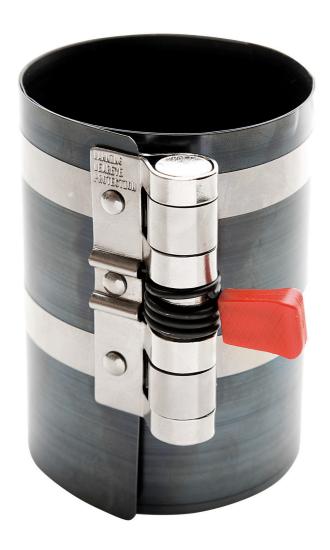

# Piston ring compressor

2205

### Product features

use to install pistons on most passenger cars.

- high quality construction with sprung steel wraps
- with safety adjusting screws
- available in a wide range of sizes
- This tool is used to install pistons and piston rings into engine cylinders. Different sizes are available.

#### How to use the tool:

• Insert the piston and any piston rings into the tool, position the tool at the opening and use it to insert/push the piston and any piston rings into the cylinder.

|        | Н  | D"          | D        |     |
|--------|----|-------------|----------|-----|
| 619726 | 80 | 2 1/4"- 5"  | 57 - 125 | 291 |
| 619727 | 80 | 3 1/2" - 7" | 90 - 175 | 320 |