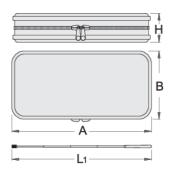

|        | A   | В   | Н  | L1  | [kg] |     |
|--------|-----|-----|----|-----|------|-----|
| 619742 | 240 | 110 | 45 | 650 | 3.5  | 360 |

<sup>\*</sup> Images of products are symbolic. All dimensions are in mm, and weight in grams. All listed dimensions may vary in tolerance.