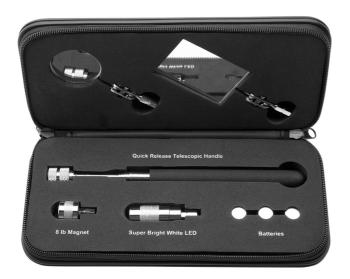

## Product features

- with long life LED light
- available in durable plastic bag
- the magnet's lifting capacity: 3.5 kg
- included in the set: 1 round mirror O60, 1 angular mirror (65 x 42 mm), 2 bits attachments, 3 L1154F batteries, 1 bag with the SOS tool tray
- In addition to the LED light, this set includes additional mirrors to facilitate viewing of difficult-to-reach areas inside the car, making this a very useful set. The tools are also intended for lifting small metal objects such as screws, nuts, etc. The set comes in an attractive and durable bag. Individual tools have been placed in the SOS tool tray to make them easier to find.