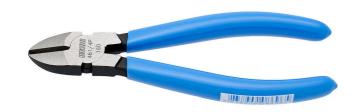

## Diagonal cutting nippers

461/4P

## Product features

- material: premium plus carbon steel
- drop forged, entirely hardened and tempered
- cutting edges induction hardened
- head surface finish: finely ground
- surface finish: phosphated to standard ISO 9717
- handles plastic dipped
- made according to standard ISO 5749