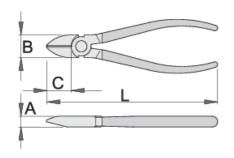

|        | L   | В  | A   | C  |     |
|--------|-----|----|-----|----|-----|
| 612327 | 125 | 19 | 9.5 | 18 | 115 |

cutting capacity (10N=1kg)

| 612327 | 125 | 1,6 | 2,0 |
|--------|-----|-----|-----|

<sup>\*</sup> Images of products are symbolic. All dimensions are in mm, and weight in grams. All listed dimensions may vary in tolerance.