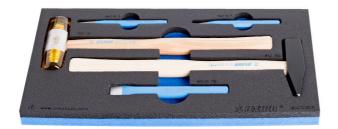

## Set of hammers and punches in SOS tool tray

964/10SOS

## Set includes:

- 1x drift punch (article 640/6) in dim. 5
- 1x centre punch (article 642/6) in dim. 5
- 1x flat chisel (article 660/6) in dim. 150
- 1x locksmiths' hammer (article 812) in dim. 300
- 1x plastic hammer (article 820) dim. 32

| Product name                                | SKU    | Article     | Dimensions | Quantity |
|---------------------------------------------|--------|-------------|------------|----------|
| Set of hammers and punches in SOS tool tray | 621064 | 964/10SOS   | -          | 5        |
| Drift punch                                 |        | 640/6       | 5          | 1        |
| Centre punch                                |        | 642/6       | 5          | 1        |
| Flat chisel                                 |        | 660/6       | 150        | 1        |
| Locksmiths` hammer                          |        | 812         | 300        | 1        |
| Plastic hammer                              |        | 820         | 40         | 1        |
| SOS tool tray for 964/10SOS                 |        | vl964/10SOS | 188x364x30 | 1        |