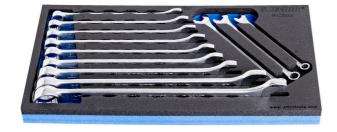

## Set of combinations wrenches, IBEX in SOS tool tray

964/2BSOS

## Set includes:

12x combination wrench IBEX (article 129/1) dim. 8, 10, 11, 12, 13, 14, 15, 16, 17, 19, 22, 24

| Product name                                           | SKU        | Article     | Dimensions                                       | Quantity |
|--------------------------------------------------------|------------|-------------|--------------------------------------------------|----------|
| Set of combinations wrenches,<br>IBEX in SOS tool tray | 621053     | 964/2BSOS   | 8 - 24                                           | 12       |
| Combination wrench IBEX                                | ) <b>0</b> | 129/1       | 8, 10, 11, 12, 13, 14, 15,<br>16, 17, 19, 22, 24 | 12       |
| SOS tool tray for 964/2BSOS                            |            | vl964/2BSOS | 188x364x30                                       | 1        |