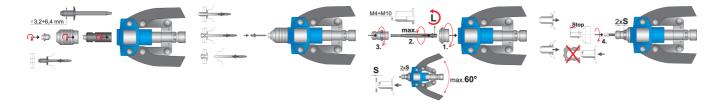

# Hand riveter set

### 1301/6



#### Profiles



#### Product features

- light and durable construction
- 5 nose pieces for installing rivets, 3.2 mm 6.4 mm (1/8" 1/4")
- 5 nosepieces for installing blind-rivet nuts, from M4 to M10 (R5/32" R3/8")
- the tool comes with the SOS tool tray which can be used with Unior tool carriages
- lacquered handles with heavy duty handles

|        | L   | <b>1</b> |
|--------|-----|----------|
| 619880 | 495 | 2200     |

\* Images of products are symbolic. All dimensions are in mm, and weight in grams. All listed dimensions may vary in tolerance.

## Usage (pictures)



## Spare parts

- Nosepiece for blind-rivet nuts for 1301/6

# Related products

Hand riveter