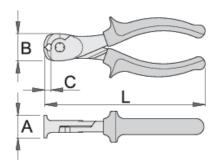

|        | L   | В  | А  | С | <b>1</b> |
|--------|-----|----|----|---|----------|
| 608694 | 160 | 27 | 22 | 7 | 254      |

cutting capacity (10N=1kg)

| 608694 | 160 | 1,6 | 2,5 |
|--------|-----|-----|-----|