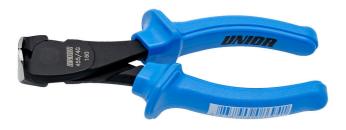

## End cutting nippers

## 455/4G

## Standards

DIN ISO 5748

Product features

- material: premium plus carbon steel
- drop forged, entirely hardened and tempered
- cutting edges induction hardened
- head surface finish: finely ground
- surface finish: phosphated to standard ISO 9717
- heavy duty plastic handles
- made according to standard ISO 5748