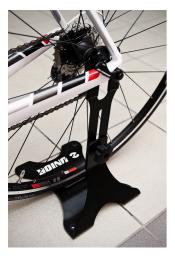

## Caracteristicile produsului

• Don't hassle with the placement of your bike, leave it in the garage, place it on the shop floor or display it in your living room. Any bike, anywhere. Unior's adjustable floor stand is suitable for everything from kid's bicycles to big 29+ monsters. Top part is adjustable in

- height (for 123 mm) and angle, while the rubber layer protects your frame against scratches. Slot is wide enough to accommodate all popular rear axle dimensions.
- Stand is made out of stainless steel and offers great stability, regardless of the bicycle's weight. Base of the stand is equipped with high-quality rubber inserts that prevent movement and protect floor surface. Black finish guarantees compatibly with any style of shop, office or home.