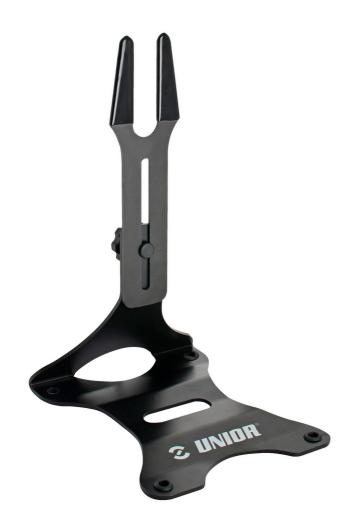

## Display stand, adjustable

1693H

## Caracteristicile produsului

• Don't hassle with the placement of your bike, leave it in the garage, place it on the shop floor or display it in your living room. Any bike, anywhere. Unior's adjustable floor stand is suitable for everything from kid's bicycles to big 29+ monsters. Top part is adjustable in

- height (for 123 mm) and angle, while the rubber layer protects your frame against scratches. Slot is wide enough to accommodate all popular rear axle dimensions.
- Stand is made out of stainless steel and offers great stability, regardless of the bicycle's weight. Base of the stand is equipped with high-quality rubber inserts that prevent movement and protect floor surface. Black finish guarantees compatibly with any style of shop, office or home.