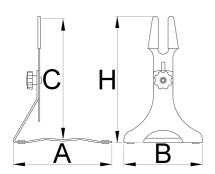

|        | A   | В   | €   | C₹  | H₹  | H₹  | ů    |
|--------|-----|-----|-----|-----|-----|-----|------|
| 626542 | 252 | 200 | 267 | 390 | 284 | 407 | 1787 |

<sup>\*</sup> Imaginea produsului este simbolica. Toate dimensiunile sunt exprimate în mm, greutatea în grame.