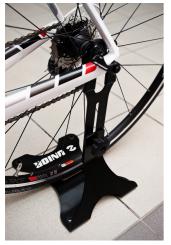

## Atributi proizvoda

• Don't hassle with the placement of your bike, leave it in the garage, place it on the shop floor or display it in your living room. Any bike, anywhere. Unior's adjustable floor stand is suitable for everything from kid's bicycles to big 29+ monsters. Top part is adjustable in

- height (for 123 mm) and angle, while the rubber layer protects your frame against scratches. Slot is wide enough to accommodate all popular rear axle dimensions.
- Stand is made out of stainless steel and offers great stability, regardless of the bicycle's weight. Base of the stand is equipped with high-quality rubber inserts that prevent movement and protect floor surface. Black finish guarantees compatibly with any style of shop, office or home.