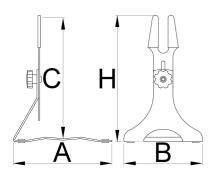

|        | A   | В   | CŦ  | C₹  | H₹  | HŦ  | ů    |
|--------|-----|-----|-----|-----|-----|-----|------|
| 626542 | 252 | 200 | 267 | 390 | 284 | 407 | 1787 |

<sup>\*</sup> Slike proizvoda su simbolične. Sve dimenzije su u mm, masa je u g.