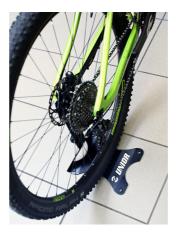

## Atributi proizvoda

• Don't hassle with the placement of your bike, leave it in the garage, place it on the shop floor or display it in your living room. Any bike, anywhere. Unior's adjustable floor stand is suitable for everything from kid's bicycles to big 29+ monsters. Top part is adjustable in

- height (for 123 mm) and angle, while the rubber layer protects your frame against scratches. Slot is wide enough to accommodate all popular rear axle dimensions.
- Stand is made out of stainless steel and offers great stability, regardless of the bicycle's weight. Base of the stand is equipped with high-quality rubber inserts that prevent movement and protect floor surface. Black finish guarantees compatibly with any style of shop, office or home.