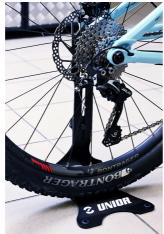

## Atributi proizvoda

• Don't hassle with the placement of your bike, leave it in the garage, place it on the shop floor or display it in your living room. Any bike, anywhere. Unior's adjustable floor stand is suitable for everything from kid's bicycles to big 29+ monsters. Top part is adjustable in

- height (for 123 mm) and angle, while the rubber layer protects your frame against scratches. Slot is wide enough to accommodate all popular rear axle dimensions.
- Stand is made out of stainless steel and offers great stability, regardless of the bicycle's weight. Base of the stand is equipped with high-quality rubber inserts that prevent movement and protect floor surface. Black finish guarantees compatibly with any style of shop, office or home.