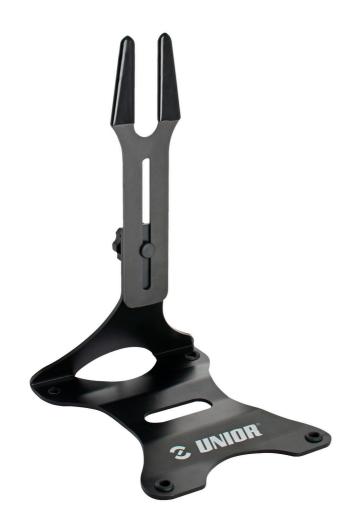

## Atributi proizvoda

• Don't hassle with the placement of your bike, leave it in the garage, place it on the shop floor or display it in your living room. Any bike, anywhere. Unior's adjustable floor stand is suitable for everything from kid's bicycles to big 29+ monsters. Top part is adjustable in

- height (for 123 mm) and angle, while the rubber layer protects your frame against scratches. Slot is wide enough to accommodate all popular rear axle dimensions.
- Stand is made out of stainless steel and offers great stability, regardless of the bicycle's weight. Base of the stand is equipped with high-quality rubber inserts that prevent movement and protect floor surface. Black finish guarantees compatibly with any style of shop, office or home.