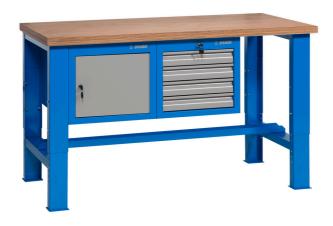

## Modular work bench - module A7

990MA7

## Product features

• basic dimensions of work bench L 1500 x W 750 x H (730 - 1150)mm

| Product name                                              | SKU    | Article | Dimensions            | Quantity |
|-----------------------------------------------------------|--------|---------|-----------------------|----------|
| Modular work bench - module A7                            | 625757 | 990MA7  | 1,5 m                 | 6        |
| Adjustable leg for modular work bench                     |        | 990LA   | 100x650x690x1110 (2x) | 2        |
| Wooden bench top                                          |        | 990TW   | 1500x750x40           | 1        |
| Narrow drawer cabinet mounted under bench top - 4 drawers |        | 990NDH4 | 475x650x430           | 1        |

| Product name                         | SKU | Article | Dimensions  | Quantity |
|--------------------------------------|-----|---------|-------------|----------|
| Tool cabinet mounted under bench top |     | 990NDH  | 475x650x430 | 1        |
| Connector                            |     | 990C    | 1500        | 1        |