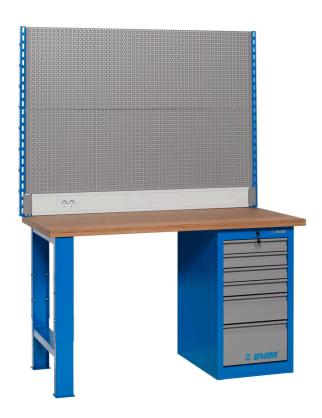

## Modular work bench - module A6

990MA6

## Product features

basic dimensions of work bench L 1500 x W 750 x H 2025mm

| Product name                          | SKU    | Article | Dimensions       | Quantity |
|---------------------------------------|--------|---------|------------------|----------|
| Modular work bench - module A6        | 625756 | 990MA6  | 1,5 m            | 9        |
| Narrow drawer cabinet - 6 drawers     |        | 990ND6  | 475x650x870      | 1        |
| Adjustable leg for modular work bench |        | 990LA   | 100x650x690x1110 | 1        |
| Wooden bench top                      |        | 990TW   | 1500x750x40      | 1        |
| Left support                          |        | 990SL   | 32x45x1155       | 1        |
| Right support                         |        | 990SR   | 32x45x1155       | 1        |
| Holder with parapet channel           |        | 990HPC  | 1467x53x131      | 1        |
| Perforated back, 2 pcs set            |        | 990B    | 1436×1018        | 1        |
| Hook, 10 pcs set                      |        | 997.1   | 50 (2x)          | 2        |