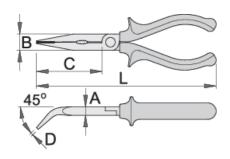

#### 

- 材料:特种工具□
- 落□,完全淬火与回火
- 切削刃感□淬火

- 00045°
- 重型塑料把手

|        | L   | В  | D   | Α | C  |     |
|--------|-----|----|-----|---|----|-----|
| 608720 | 170 | 17 | 2.5 | 9 | 61 | 152 |
| 608721 | 200 | 17 | 2.5 | 9 | 77 | 204 |