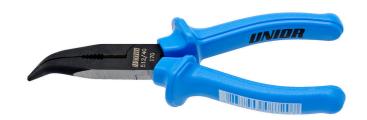

# 弯嘴[], []剪切和[]管功能

512/4G

#### 

- 材料:特种工具□
- 落□,完全淬火与回火
- 切削刃感□淬火

- 00045°
- 重型塑料把手

|        | L   | В  | D   | Α | C  |     |
|--------|-----|----|-----|---|----|-----|
| 608720 | 170 | 17 | 2.5 | 9 | 61 | 152 |
| 608721 | 200 | 17 | 2.5 | 9 | 77 | 204 |