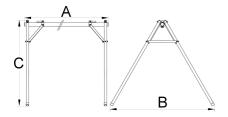

|        | L           | В    | Н   | ů    |
|--------|-------------|------|-----|------|
| 625500 | 1820 - 2630 | 1452 | 185 | 8200 |

\* Ürünlerin resimleri semboliktir. Bütün boyutlar mm ve ağırlık gram cinsindendir.