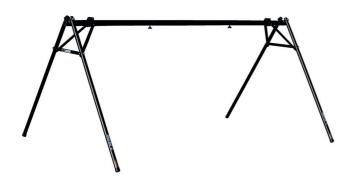

## Profiles

Product features

- Event stand helps you store up to 10 bikes by the saddle. Useful at outdoor races and events as well as for indoor storage.
- Event stand can be used in long or short version: Length of useful bike holding area in the long version is 2090 mm and in short version 1260 mm. Lenght is easily adjustable with a connecting tube.
- Stand comes in a compact bag that stores all the parts securely and it's easy to carry around.
- Stand is made from aluminum parts and weights only 7.5kg in longer version.