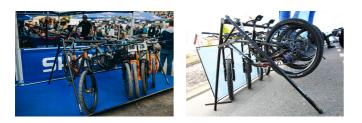

vent stand

1693F



## Profiles



Product features

- Event stand helps you store up to 10 bikes by the saddle. Useful at outdoor races and events as well as for indoor storage.
- Event stand can be used in long or short version: Length of useful bike holding area in the long version is 2090 mm and in short version 1260 mm. Lenght is easily adjustable with a connecting tube.
- Stand comes in a compact bag that stores all the parts securely and it's easy to carry around.
- Stand is made from aluminum parts and weights only 7.5kg in longer version.



|        | L           | В    | Н   | ů    |
|--------|-------------|------|-----|------|
| 625500 | 1820 - 2630 | 1452 | 185 | 8200 |

\* Ürünlerin resimleri semboliktir. Bütün boyutlar mm ve ağırlık gram cinsindendir.

## Usage (pictures)



## Accessories



Banner for Event Stand 1693F, set 2 pieces