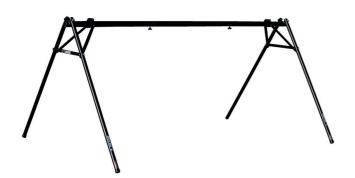

## Profile

Caracteristicile produsului

- Event stand helps you store up to 10 bikes by the saddle. Useful at outdoor races and events as well as for indoor storage.
- Event stand can be used in long or short version: Length of useful bike holding area in the long version is 2090 mm and in short version 1260 mm. Lenght is easily adjustable with a connecting tube.
- Stand comes in a compact bag that stores all the parts securely and it's easy to carry around.
- Stand is made from aluminum parts and weights only 7.5kg in longer version.

|        | L           | В    | Н   | ů    |
|--------|-------------|------|-----|------|
| 625500 | 1820 - 2630 | 1452 | 185 | 8200 |

\* Imaginea produsului este simbolica.Toate dimensiunile sunt exprimate în mm,greutatea în grame.