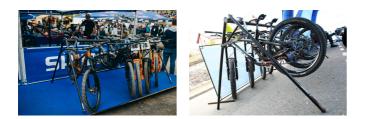

## Profile

Caracteristicile produsului

- Event stand helps you store up to 10 bikes by the saddle. Useful at outdoor races and events as well as for indoor storage.
- Event stand can be used in long or short version: Length of useful bike holding area in the long version is 2090 mm and in short version 1260 mm. Lenght is easily adjustable with a connecting tube.
- Stand comes in a compact bag that stores all the parts securely and it's easy to carry around.
- Stand is made from aluminum parts and weights only 7.5kg in longer version.