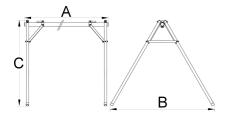

## Profile

Caracteristicile produsului

- Event stand helps you store up to 10 bikes by the saddle. Useful at outdoor races and events as well as for indoor storage.
- Event stand can be used in long or short version: Length of useful bike holding area in the long version is 2090 mm and in short version 1260 mm. Lenght is easily adjustable with a connecting tube.
- Stand comes in a compact bag that stores all the parts securely and it's easy to carry around.
- Stand is made from aluminum parts and weights only 7.5kg in longer version.

|        | L           | В    | Н   | ů    |
|--------|-------------|------|-----|------|
| 625500 | 1820 - 2630 | 1452 | 185 | 8200 |

\* Imaginea produsului este simbolica.Toate dimensiunile sunt exprimate în mm,greutatea în grame.