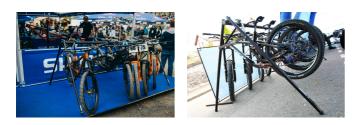

## Event stand

1693F



## Profili



Atributi proizvoda

- Event stand helps you store up to 10 bikes by the saddle. Useful at outdoor races and events as well as for indoor storage.
- Event stand can be used in long or short version: Length of useful bike holding area in the long version is 2090 mm and in short version 1260 mm. Lenght is easily adjustable with a connecting tube.
- Stand comes in a compact bag that stores all the parts securely and it's easy to carry around.
- Stand is made from aluminum parts and weights only 7.5kg in longer version.



|        | L           | В    | Н   | ů    |
|--------|-------------|------|-----|------|
| 625500 | 1820 - 2630 | 1452 | 185 | 8200 |

\* Slike proizvoda su simbolične. Sve dimenzije su u mm, masa je u g.

## upotreba (pictures)



## Accessories



Banner for Event Stand 1693F, set 2 pieces