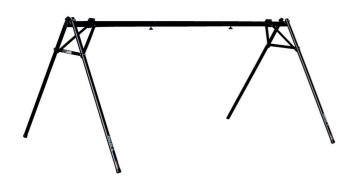

## Event stand

1693F

## Profili

Atributi proizvoda

- Event stand helps you store up to 10 bikes by the saddle. Useful at outdoor races and events as well as for indoor storage.
- Event stand can be used in long or short version: Length of useful bike holding area in the long version is 2090 mm and in short version 1260 mm. Lenght is easily adjustable with a connecting tube.
- Stand comes in a compact bag that stores all the parts securely and it's easy to carry around.
- Stand is made from aluminum parts and weights only 7.5kg in longer version.