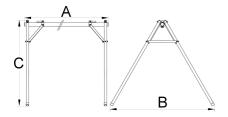

|        | L           | В    | Н   | ů    |
|--------|-------------|------|-----|------|
| 625500 | 1820 - 2630 | 1452 | 185 | 8200 |

\* Slike proizvoda su simbolične. Sve dimenzije su u mm, masa je u g.