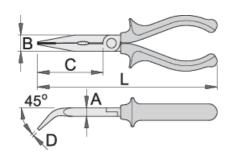

#### 

- 材料:□□高□□
- 落□,完全淬火与回火
- 切削刃感□淬火
- 0000
- 表面[]理:根据ISO 1456:2009[][]]
- 重型双成分材料手柄
- [[[]]45°

- 根据ISO5745000

|        | L   | В  | D   | А | C  | <b>1</b> |
|--------|-----|----|-----|---|----|----------|
| 607966 | 170 | 17 | 2.5 | 9 | 61 | 152      |
| 607967 | 200 | 17 | 2.5 | 9 | 77 | 204      |