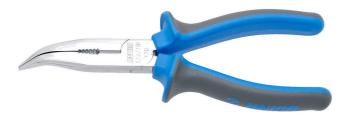

# 弯嘴[], []剪切和[]管功能

## 512/1BI

#### 

- 材料:□□高□□
- 落□,完全淬火与回火
- 切削刃感□淬火
- 0000
- 表面[]理:根据ISO 1456:2009[][]]
- 重型双成分材料手柄
- [[[]]45°

- 根据ISO5745000

|        | L   | В  | D   | А | C  | <b>1</b> |
|--------|-----|----|-----|---|----|----------|
| 607966 | 170 | 17 | 2.5 | 9 | 61 | 152      |
| 607967 | 200 | 17 | 2.5 | 9 | 77 | 204      |