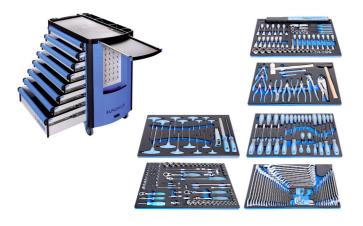

## Tool set with tool carriage 920PLUS1

## 1011FPLUS1

## Profiles

| Product name                                       | SKU    | Article    | Dimensions | Quantity |
|----------------------------------------------------|--------|------------|------------|----------|
| Tool set with tool carriage 920PLUS1               | 625594 | 1011FPLUS1 | -          | 296      |
| Set of hand tools in SOS tool tray                 |        | 964/31SOS  |            | 1        |
| Set of BI pliers and hammer in SOS tool tray       |        | 964/32ASOS |            | 1        |
| Set of screwdrivers in SOS tool tray               |        | 964/33SOS  |            | 1        |
| Set of wrenches in SOS tool tray                   |        | 964/28SOS  |            | 1        |
| Set of screwdrivers with T handle in SOS tool tray |        | 964/34SOS  |            | 1        |

| Product name                                   | SKU | Article   | Dimensions | Quantity |
|------------------------------------------------|-----|-----------|------------|----------|
| Set of socket wrenches with accessories in SOS |     | 964/30SOS |            | 1        |
| tool tray                                      |     |           |            |          |