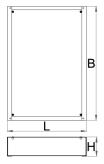

|        | 1   | L   | В   | Н   | ů    |
|--------|-----|-----|-----|-----|------|
| 627053 | 30  | 442 | 640 | 48  | 5407 |
| 625643 | 60  | 442 | 640 | 78  | 6400 |
| 625743 | 90  | 442 | 640 | 108 | 7200 |
| 625644 | 120 | 442 | 640 | 138 | 8000 |

<sup>\*</sup> Images of products are symbolic. All dimensions are in mm, and weight in grams. All listed dimensions may vary in tolerance.