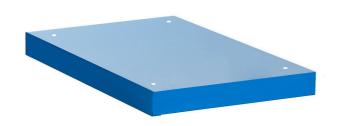

# 窄工具箱底座

### 990NDU

## 

● 材料:金属板材

### 特点:

- Height Elevation: Raises workbench height by 60mm (total base height 78mm) for improved ergonomics.
- Efficient Storage: Allows for easy storage of tool carriages beneath your workbench.
- Durable Construction: High-quality steel build ensures long-lasting durability. Upgrade your workshop with the Unior 990NDU Underbase.