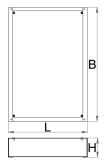

|        | 1   | L   | В   | Н   | ů    |
|--------|-----|-----|-----|-----|------|
| 627053 | 30  | 442 | 640 | 48  | 5407 |
| 625643 | 60  | 442 | 640 | 78  | 6400 |
| 625743 | 90  | 442 | 640 | 108 | 7200 |
| 625644 | 120 | 442 | 640 | 138 | 8000 |

<sup>\*</sup> Images of products are symbolic. All dimensions are in mm, and weight in grams. All listed dimensions may vary in tolerance.