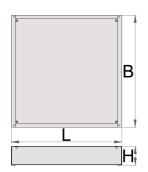

|        | $\checkmark$ | L   | В   | Н   | ů     |
|--------|--------------|-----|-----|-----|-------|
| 627052 | 30           | 630 | 640 | 48  | 7200  |
| 625641 | 60           | 630 | 640 | 78  | 8200  |
| 625742 | 90           | 630 | 640 | 108 | 9200  |
| 625642 | 120          | 630 | 640 | 138 | 10000 |

\* Images of products are symbolic. All dimensions are in mm, and weight in grams. All listed dimensions may vary in tolerance.