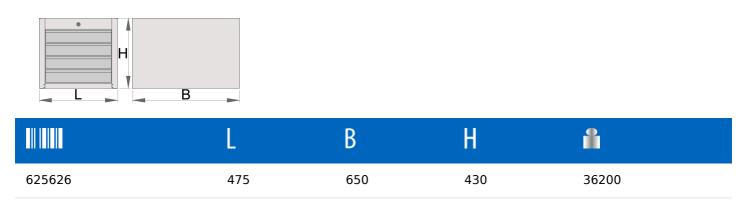

• 4 drawers (4 x L 374 x W 570 x H 70 mm)

\* Images of products are symbolic. All dimensions are in mm, and weight in grams. All listed dimensions may vary in tolerance.