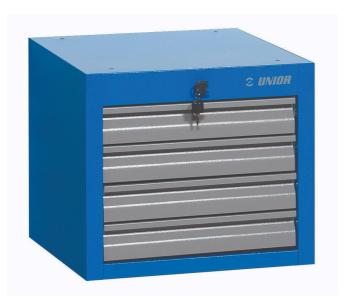

# Narrow drawer cabinet mounted under bench top - 4 drawers

### Product features

- material: premium PLUS sheet metal
- central locking system with a lock and folding key
- lock with key included also foam keyring
- full extension drawers with top quality ball-bearing slides
- the synthetic covering protects drawers and tools from damage
- coated with eco colour of Qualicoat quality standard
- possible use of SOS tool tray system in drawers
- maximum capacity of each drawer: 50kg

• 4 drawers (4 x L 374 x W 570 x H 70 mm)

\* Images of products are symbolic. All dimensions are in mm, and weight in grams. All listed dimensions may vary in tolerance.