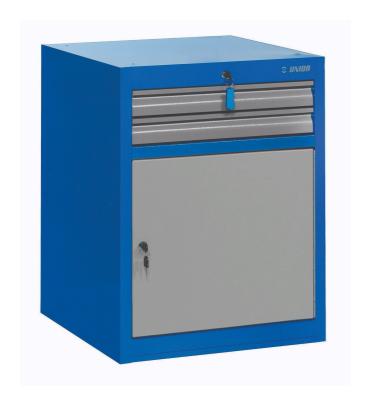

# Wide drawer cabinet - 2 drawers and door

### Product features

- material: premium PLUS sheet metal
- central locking system with a lock and folding key
- lock with key included also foam keyring
- full extension drawers with top quality ball-bearing slides
- the synthetic covering protects drawers and tools from damage
- coated with eco colour of Qualicoat quality standard

- 2 drawers (2 x L 564 x W 570 x H 70 mm)
- with door
- basic dimensions L 663 x W 650 x H 870 mm
- total volume of drawers: 45 litres
- possible use of SOS tool tray system in drawers
- maximum capacity of each drawer: 50kg