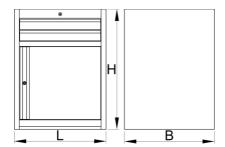

- 2 drawers (2 x L 564 x W 570 x H 70 mm)
- with door
- basic dimensions L 663 x W 650 x H 870 mm
- total volume of drawers: 45 litres
- possible use of SOS tool tray system in drawers
- maximum capacity of each drawer: 50kg

|        | L   | В   | H   | ů     |
|--------|-----|-----|-----|-------|
| 625625 | 663 | 650 | 870 | 44000 |

<sup>\*</sup> Images of products are symbolic. All dimensions are in mm, and weight in grams. All listed dimensions may vary in tolerance.