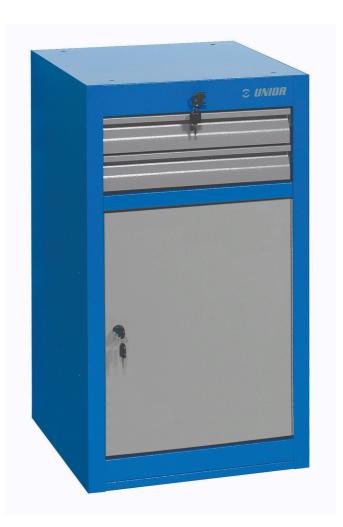

# Narrow drawer cabinet - 2 drawers and door

#### Product features

- central locking system with a lock and folding key
- lock with key included also foam keyring
- full extension drawers with top quality ball-bearing slides
- the synthetic covering protects drawers and tools from damage
- coated with eco colour of Qualicoat quality standard
- 2 drawers (2 x L 374 x W 570 x H 70 mm)
- with door
- basic dimensions L 475 x W 650 x H 870 mm
- total volume of drawers: 30 litres
- possible use of SOS tool tray system in drawers
- maximum capacity of each drawer: 50kg