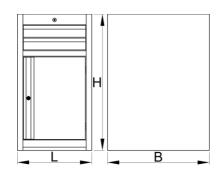

|        | L   | В   | Н   | <b>11</b> |
|--------|-----|-----|-----|-----------|
| 625624 | 475 | 650 | 870 | 40000     |

\* Images of products are symbolic. All dimensions are in mm, and weight in grams. All listed dimensions may vary in tolerance.