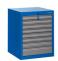

# Narrow drawer cabinet - 8 drawers

990ND8

#### Product features

- material: premium PLUS sheet metal
- central locking system with a lock and folding key
- lock with key included also foam keyring

- full extension drawers with top quality ball-bearing slides
- the synthetic covering protects drawers and tools from damage
- coated with eco colour of Qualicoat quality standard
- 8 drawers (7 x L 374 x W 570 x H 70 mm, 1 x L 374 x W 605 x H 150 mm)
- basic dimensions L 475 x W 650 x H 870 mm
- total volume of drawers: 128 litres
- possible use of SOS tool tray system in drawers
- maximum capacity of each drawer: 50kg

|        | L   | В   | Н   | <b>ů</b> |
|--------|-----|-----|-----|----------|
| 625623 | 475 | 650 | 870 | 60500    |

\* Images of products are symbolic. All dimensions are in mm, and weight in grams. All listed dimensions may vary in tolerance.