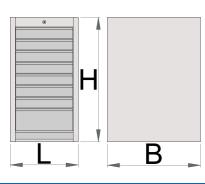

|        | L   | В   | Н   | <b>ů</b> |
|--------|-----|-----|-----|----------|
| 625623 | 475 | 650 | 870 | 60500    |

\* Images of products are symbolic. All dimensions are in mm, and weight in grams. All listed dimensions may vary in tolerance.