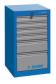

# Narrow drawer cabinet - 8 drawers

990ND8

#### Product features

- material: premium PLUS sheet metal
- central locking system with a lock and folding key
- lock with key included also foam keyring

- full extension drawers with top quality ball-bearing slides
- the synthetic covering protects drawers and tools from damage
- coated with eco colour of Qualicoat quality standard
- 8 drawers (7 x L 374 x W 570 x H 70 mm, 1 x L 374 x W 605 x H 150 mm)
- basic dimensions L 475 x W 650 x H 870 mm
- total volume of drawers: 128 litres
- possible use of SOS tool tray system in drawers
- maximum capacity of each drawer: 50kg

|        | L   | В   | Н   | <b>ů</b> |
|--------|-----|-----|-----|----------|
| 625623 | 475 | 650 | 870 | 60500    |

\* Images of products are symbolic. All dimensions are in mm, and weight in grams. All listed dimensions may vary in tolerance.