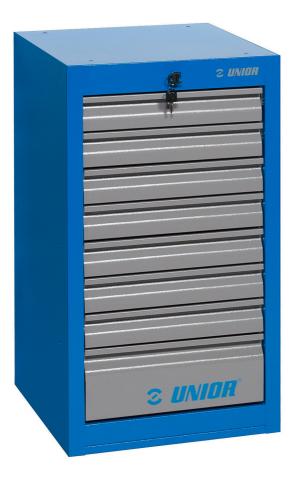

# Narrow drawer cabinet - 8 drawers

990ND8

#### Product features

- material: premium PLUS sheet metal
- central locking system with a lock and folding key
- lock with key included also foam keyring

- full extension drawers with top quality ball-bearing slides
- the synthetic covering protects drawers and tools from damage
- coated with eco colour of Qualicoat quality standard
- 8 drawers (7 x L 374 x W 570 x H 70 mm, 1 x L 374 x W 605 x H 150 mm)
- basic dimensions L 475 x W 650 x H 870 mm
- total volume of drawers: 128 litres
- possible use of SOS tool tray system in drawers
- maximum capacity of each drawer: 50kg