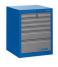

# Narrow drawer cabinet - 6 drawers

990ND6

#### Product features

- material: premium PLUS sheet metal
- central locking system with a lock and folding key
- lock with key included also foam keyring

- full extension drawers with top quality ball-bearing slides
- the synthetic covering protects drawers and tools from damage
- coated with eco colour of Qualicoat quality standard
- 6 drawers (4 x L 374 x W 570 x H 70 mm, 1 x L 374 x W 605 x H 150 mm, 1 x L 374 x W 605 x H 230 mm)
- basic dimensions L 475 x W 650 x H 870 mm
- total volume of drawers: 145 litres
- possible use of SOS tool tray system in drawers
- maximum capacity of each drawer: 50kg