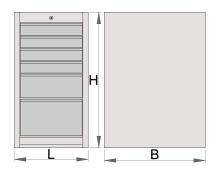

|        | L   | В   | Н   | ů     |
|--------|-----|-----|-----|-------|
| 625622 | 475 | 650 | 870 | 60200 |

<sup>\*</sup> Images of products are symbolic. All dimensions are in mm, and weight in grams. All listed dimensions may vary in tolerance.