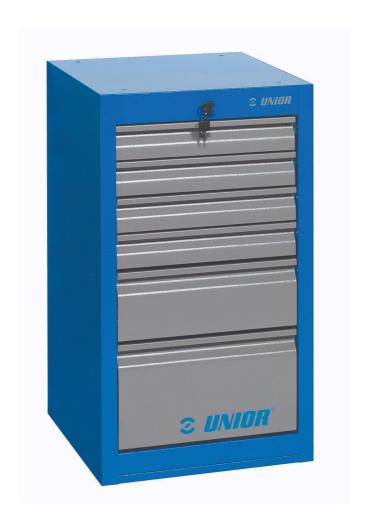

# Narrow drawer cabinet - 6 drawers

990ND6

#### Product features

- material: premium PLUS sheet metal
- central locking system with a lock and folding key
- lock with key included also foam keyring

- full extension drawers with top quality ball-bearing slides
- the synthetic covering protects drawers and tools from damage
- coated with eco colour of Qualicoat quality standard
- 6 drawers (4 x L 374 x W 570 x H 70 mm, 1 x L 374 x W 605 x H 150 mm, 1 x L 374 x W 605 x H 230 mm)
- basic dimensions L 475 x W 650 x H 870 mm
- total volume of drawers: 145 litres
- possible use of SOS tool tray system in drawers
- maximum capacity of each drawer: 50kg