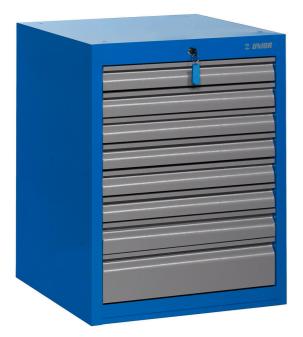

# Wide drawer cabinet - 8 drawers

### Product features

- material: premium PLUS sheet metal
- central locking system with a lock and folding key
- lock with key included also foam keyring
- full extension drawers with top quality ball-bearing slides
- the synthetic covering protects drawers and tools from damage
- coated with eco colour of Qualicoat quality standard
- 8 drawers (7 x L 564 x W 570 x H 70mm, 1x L 564 x W 605 x H 150mm)
- basic dimensions L 663 x W 650 x H 870 mm

- total volume of drawers: 208 litres
- possible use of SOS tool tray system in drawers
- maximum capacity of each drawer: 50kg

|        | L   | В   | Н   | <b>1</b> |
|--------|-----|-----|-----|----------|
| 625621 | 663 | 650 | 870 | 76500    |