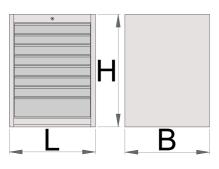

- total volume of drawers: 208 litres
- possible use of SOS tool tray system in drawers
- maximum capacity of each drawer: 50kg

|        | L   | В   | Н   | <b>1</b> |
|--------|-----|-----|-----|----------|
| 625621 | 663 | 650 | 870 | 76500    |

\* Images of products are symbolic. All dimensions are in mm, and weight in grams. All listed dimensions may vary in tolerance.