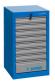

# Wide drawer cabinet - 8 drawers

### Product features

- material: premium PLUS sheet metal
- central locking system with a lock and folding key
- lock with key included also foam keyring
- full extension drawers with top quality ball-bearing slides
- the synthetic covering protects drawers and tools from damage
- coated with eco colour of Qualicoat quality standard
- 8 drawers (7 x L 564 x W 570 x H 70mm, 1x L 564 x W 605 x H 150mm)
- basic dimensions L 663 x W 650 x H 870 mm

- total volume of drawers: 208 litres
- possible use of SOS tool tray system in drawers
- maximum capacity of each drawer: 50kg

|        | L   | В   | Н   | <b>1</b> |
|--------|-----|-----|-----|----------|
| 625621 | 663 | 650 | 870 | 76500    |