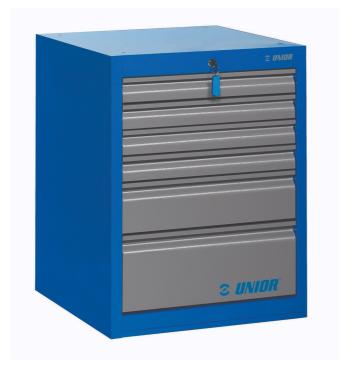

# Wide drawer cabinet - 6 drawers

#### 990WD6

#### Product features

- material: premium PLUS sheet metal
- central locking system with a lock and folding key
- lock with key included also foam keyring
- full extension drawers with top quality ball-bearing slides
- the synthetic covering protects drawers and tools from damage
- coated with eco colour of Qualicoat quality standard
- 6 drawers (4 x L 564 x W 570 x H 70mm, 1 x L 564 x W 605 x H 150 mm and 1 x L 564 x W 605 x H 230 mm)

- basic dimensions L 663 x W 650 x H 870 mm
- total volume of drawers: 220 litres
- possible use of SOS tool tray system in drawers
- maximum capacity of each drawer: 50kg

|        | L   | В   | Н   | <b>î</b> |
|--------|-----|-----|-----|----------|
| 625620 | 663 | 650 | 870 | 65500    |