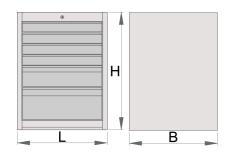

- basic dimensions L 663 x W 650 x H 870 mm
- total volume of drawers: 220 litres
- possible use of SOS tool tray system in drawers
- maximum capacity of each drawer: 50kg

|        | L   | В   | Н   | <b>î</b> |
|--------|-----|-----|-----|----------|
| 625620 | 663 | 650 | 870 | 65500    |