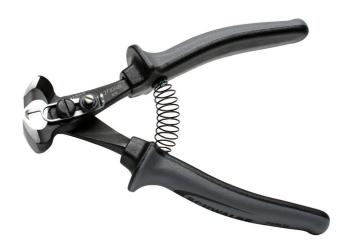

## Schwalbe tire tread cutter

2730/4BI

## Product features

- The Tread Cutter is the first of a kind plier designed to cut tire treads and was developed specifically for MTB tires. The main benefit of the pliers is the cutting height adjustment slider, which enables cutting of each tread on the same height and therefore making the custom tire the most optimal.
- Cutting tires produces more optimal riding. For example shortening centre treads on a mud tire, results for easier rolling. Or the transition lugs in the shoulder area can be trimmed, giving more free space, and making the tread more aggressive. Lugs that have been worn "round" can have a straight edge again.