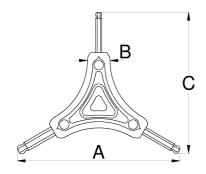

|        | • | • | • | A   | В  | C   |    |
|--------|---|---|---|-----|----|-----|----|
| 624910 | 4 | 5 | 6 | 122 | 16 | 106 | 64 |

<sup>\*</sup> Images of products are symbolic. All dimensions are in mm, and weight in grams. All listed dimensions may vary in tolerance.