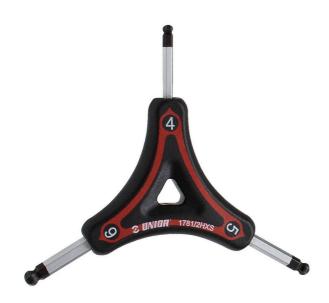

## Y ball-end hex wrench

1781/2HXS-US

## Product features

- The plastic-injected handle offers a comfortable and compact grip, which enables efficient working while the high-quality material enables long-term use of the tool.
- The 1781/2HXS version features ball-end hex wrenches which are specially useful for working under angle.