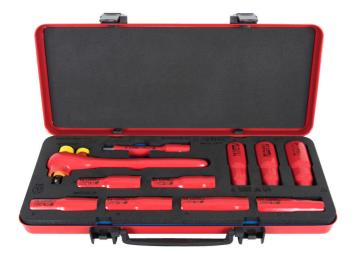

## 

● 盒子尺寸:448 × 198 × 54

#### Set includes:

- 9x insulated socket 1/2", long type, 12 point (article 190/2LVDEDP) dim. 10, 11, 12, 13, 14, 17, 19, 22, 24
- 1x insulated reversible ratchet 1/2"
- insulated accessories 1/2"; 1x extension bar (125mm)

| 0000 | SKU    | 文章           | 尺寸                                    | 数量 |
|------|--------|--------------|---------------------------------------|----|
| 1/2" | 625166 | 190VDE12P11L | 10 - 24                               | 11 |
| 1/2" |        | 190/2LVDEDP  | 10, 11, 12, 13, 14, 17, 19,<br>22, 24 | 9  |
| 1/2" |        | 190.1AVDEDP  | 1/2"                                  | 1  |
| 1/2" | q      | 190.4/2VDEDP | 1/2"x125                              | 1  |