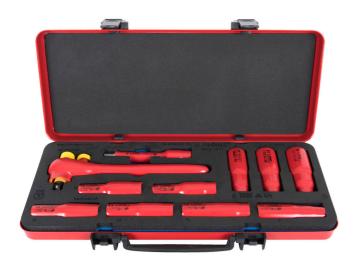

# Insulated socket set 1/2"- long type in metal box

# Product features

Dimension of box: 448 x 198 x 54

### Set includes:

- 9x insulated socket 1/2", long type, 12 point (article 190/2LVDEDP) dim. 10, 11, 12, 13, 14, 17, 19, 22, 24
- 1x insulated reversible ratchet 1/2"
- insulated accessories 1/2"; 1x extension bar (125mm)

| Product name                                      | SKU    | Article      | Dimensions                            | Quantity |
|---------------------------------------------------|--------|--------------|---------------------------------------|----------|
| Insulated socket set 1/2"- long type in metal box | 625166 | 190VDE12P11L | 10 - 24                               | 11       |
| Insulated socket 1/2", long type, 12 point        |        | 190/2LVDEDP  | 10, 11, 12, 13, 14, 17, 19,<br>22, 24 | 9        |
| Insulated reversible ratchet 1/2"                 | (S)    | 190.1AVDEDP  | 1/2"                                  | 1        |
| Insulated extension bar 1/2"                      |        | 190.4/2VDEDP | 1/2"x125                              | 1        |