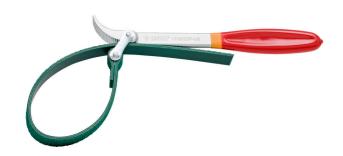

# Suspension wrench with strap

# 1705/2DP-US

#### Product features

- material: premium chrome vanadium steel
- drop forged, entirely hardened and tempered
- surface finish: chrome plated according to ISO 1456:2009
- Tool has a double plastic dipped handle for great comfort.

# Usage:

• Tool is used for servicing bicycle suspension. With its smooth rubberized strap you can grab any kind of smooth and sensitive surface, like shock or fork sliders.

|        | L   | ů   |
|--------|-----|-----|
| 625105 | 220 | 250 |