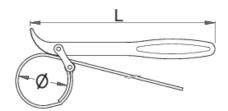

# Usage:

• Tool is used for servicing bicycle suspension. With its smooth rubberized strap you can grab any kind of smooth and sensitive surface, like shock or fork sliders.

|        | L   | ů   |
|--------|-----|-----|
| 625105 | 220 | 250 |

<sup>\*</sup> Images of products are symbolic. All dimensions are in mm, and weight in grams. All listed dimensions may vary in tolerance.