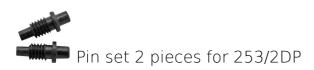

# Adjustable spanner wrench

### 253/2DP-US



### **Profiles**





#### Product features

- material: premium flex plus carbon steel
- pins: black finish
- entirely hardened and tempered
- surface finish: chrome plated according to ISO 1456:2009
- double plastic dipped handles
- The 2.3 and 2.8 mm pins are interchangeable, the distance between them is adjustable. The biggest difference between the pins is 50 mm open and 10 mm closed.



|        | D1  | D2  | L   | å   |
|--------|-----|-----|-----|-----|
| 624933 | 2,3 | 2,8 | 185 | 123 |

<sup>\*</sup> Images of products are symbolic. All dimensions are in mm, and weight in grams. All listed dimensions may vary in tolerance.

## Spare parts