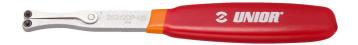

# Adjustable spanner wrench

### 253/2DP-US

#### Product features

- material: premium flex plus carbon steel
- pins: black finish
- entirely hardened and tempered
- surface finish: chrome plated according to ISO 1456:2009
- double plastic dipped handles
- The 2.3 and 2.8 mm pins are interchangeable, the distance between them is adjustable. The biggest difference between the pins is 50 mm open and 10 mm closed.