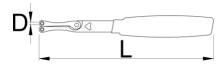

|        | D1  | D2  | L   | å   |
|--------|-----|-----|-----|-----|
| 624933 | 2,3 | 2,8 | 185 | 123 |

<sup>\*</sup> Images of products are symbolic. All dimensions are in mm, and weight in grams. All listed dimensions may vary in tolerance.