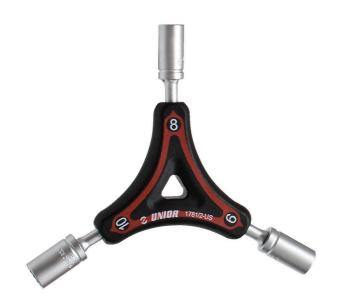

## Three-legged socket wrench

1781/2-US

## **Profiles**

|        |   |   |    | Α   | В  | D1 | D2 | D3 | å   |  |
|--------|---|---|----|-----|----|----|----|----|-----|--|
| 625008 | 8 | 9 | 10 | 108 | 94 | 12 | 13 | 14 | 117 |  |

<sup>\*</sup> Images of products are symbolic. All dimensions are in mm, and weight in grams. All