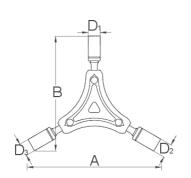

## **Profiles**

|        |   |   |    | Α   | В  | D1 | D2 | D3 | å   |  |
|--------|---|---|----|-----|----|----|----|----|-----|--|
| 625008 | 8 | 9 | 10 | 108 | 94 | 12 | 13 | 14 | 117 |  |

<sup>\*</sup> Images of products are symbolic. All dimensions are in mm, and weight in grams. All

| listed dimensions may vary in tolerance. |  |  |  |  |  |  |  |  |  |  |
|------------------------------------------|--|--|--|--|--|--|--|--|--|--|
|                                          |  |  |  |  |  |  |  |  |  |  |
|                                          |  |  |  |  |  |  |  |  |  |  |
|                                          |  |  |  |  |  |  |  |  |  |  |
|                                          |  |  |  |  |  |  |  |  |  |  |
|                                          |  |  |  |  |  |  |  |  |  |  |
|                                          |  |  |  |  |  |  |  |  |  |  |
|                                          |  |  |  |  |  |  |  |  |  |  |
|                                          |  |  |  |  |  |  |  |  |  |  |
|                                          |  |  |  |  |  |  |  |  |  |  |
|                                          |  |  |  |  |  |  |  |  |  |  |
|                                          |  |  |  |  |  |  |  |  |  |  |
|                                          |  |  |  |  |  |  |  |  |  |  |
|                                          |  |  |  |  |  |  |  |  |  |  |
|                                          |  |  |  |  |  |  |  |  |  |  |
|                                          |  |  |  |  |  |  |  |  |  |  |
|                                          |  |  |  |  |  |  |  |  |  |  |
|                                          |  |  |  |  |  |  |  |  |  |  |
|                                          |  |  |  |  |  |  |  |  |  |  |
|                                          |  |  |  |  |  |  |  |  |  |  |
|                                          |  |  |  |  |  |  |  |  |  |  |
|                                          |  |  |  |  |  |  |  |  |  |  |
|                                          |  |  |  |  |  |  |  |  |  |  |
|                                          |  |  |  |  |  |  |  |  |  |  |