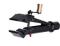

# Pro repair clamp, auto adjustable

1693.1-US

#### Product features

• Suitable for tubes with diameter of min. Ø24 mm and max. Ø32 mm.

|        | D₹ | D₹ | В  | Н   | L   | D1 | ů    |
|--------|----|----|----|-----|-----|----|------|
| 629233 | 24 | 32 | 50 | 185 | 298 | 45 | 1562 |