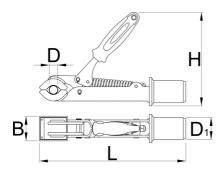

#### **Profiles**

#### Product features

• Suitable for tubes with diameter of min. Ø24 mm and max. Ø32 mm.

|        | D₹ | D₹ | В  | Н   | L   | D1 | ů    |
|--------|----|----|----|-----|-----|----|------|
| 629233 | 24 | 32 | 50 | 185 | 298 | 45 | 1562 |

<sup>\*</sup> Images of products are symbolic. All dimensions are in mm, and weight in grams. All listed dimensions may vary in tolerance.