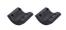

# Pro repair clamp, auto adjustable

1693.1-US



#### **Profiles**



#### Product features

• Suitable for tubes with diameter of min. Ø24 mm and max. Ø32 mm.



|        | D₹ | D₹ | В  | Н   | L   | D1 | ů    |
|--------|----|----|----|-----|-----|----|------|
| 629233 | 24 | 32 | 50 | 185 | 298 | 45 | 1562 |

<sup>\*</sup> Images of products are symbolic. All dimensions are in mm, and weight in grams. All listed dimensions may vary in tolerance.

## Spare parts



Replaceable rubber covers for clamp, round, 2 pcs set

### Related products



Pro repair clamp, manually adjustable



Pro Shop Clamp



Adjustable screw for clamp 1693.1 and 1693.1S



Auto-adjust upgrade set for 1693.1S jaw



Adjustable screw for clamp 1693.1 and 1693.1S



Auto-adjust upgrade set for 1693.1S jaw