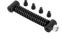

# Pro repair clamp, auto adjustable

1693.1-US

#### Product features

• Suitable for tubes with diameter of min. Ø24 mm and max. Ø32 mm.

|        | D₹ | D₹ | В  | Н   | L   | D1 | ů    |
|--------|----|----|----|-----|-----|----|------|
| 629233 | 24 | 32 | 50 | 185 | 298 | 45 | 1562 |