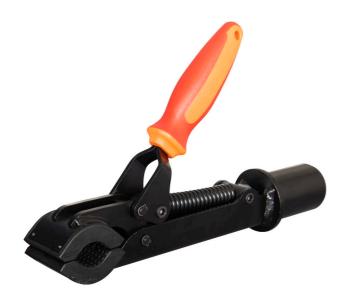

# Pro repair clamp, auto adjustable

1693.1-US

#### Product features

• Suitable for tubes with diameter of min. Ø24 mm and max. Ø32 mm.

|        | D₹ | D₹ | В  | Н   | L   | D1 | ů    |
|--------|----|----|----|-----|-----|----|------|
| 629233 | 24 | 32 | 50 | 185 | 298 | 45 | 1562 |