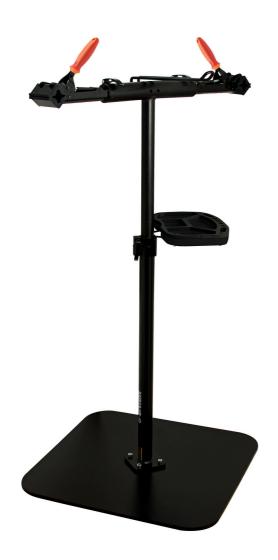

## Product features

- Repair bike stand with fixed plate and two clamps is designed for service workshops and more demanding users.
- Stand enables work for two mechanics at the same time on two bikes.
- The new plastic cup enables storage of tools and spare parts.
- Fixed plate is ergonomically designed. Maximum load capacity is 45kg, which enables to service heavier bikes.
- Stand is adjustable by height between 947 and 1570 mm.
- Weight of the stand is 56,5kg.
- Additional accesories paper roll holder.
- Suitable for tubes with diameter of min. Ø24 mm and max. Ø40 mm.
- Replaceable rubber jaw covers, item 1693.11