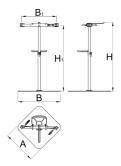

|        | Н    | å     | D"  | €   | CŦ   | A   | В   |
|--------|------|-------|-----|-----|------|-----|-----|
| 625017 | 1680 | 57000 | 704 | 985 | 1570 | 700 | 905 |

<sup>\*</sup> Images of products are symbolic. All dimensions are in mm, and weight in grams. All listed dimensions may vary in tolerance.