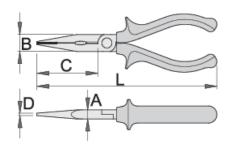

#### 

- 材料:特种工具□
- 落□,完全淬火与回火
- 切削刃感□淬火
- 0000000
- 表面[理:根据DIN12476[[[]]]
- 重型塑料把手
- 根据ISO5745□□□□
- 也可用于□持和分离□□或其他精□表面的物体

|        | L   | В  | D   | Α | C  | •   |
|--------|-----|----|-----|---|----|-----|
| 608712 | 140 | 15 | 2   | 8 | 39 | 115 |
| 608713 | 160 | 16 | 2.5 | 9 | 49 | 137 |

### cutting capacity (10N=1kg)

|        |     |     | max 650 N/mm² Ø <b>†</b> |
|--------|-----|-----|--------------------------|
| 608712 | 140 | 1,6 | 2,0                      |
| 608713 | 160 | 1,6 | 2,0                      |