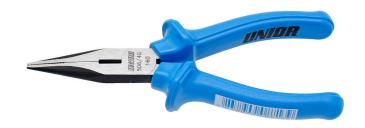

# 直尖嘴□,□剪切功能

506/4G

#### 

- 材料:特种工具□
- 落□,完全淬火与回火
- 切削刃感□淬火
- 0000000
- 表面[理:根据DIN12476[[[]]]
- 重型塑料把手
- 根据ISO5745□□□□
- 也可用于□持和分离□□或其他精□表面的物体

|        | L   | В  | D   | Α | C  | •   |
|--------|-----|----|-----|---|----|-----|
| 608712 | 140 | 15 | 2   | 8 | 39 | 115 |
| 608713 | 160 | 16 | 2.5 | 9 | 49 | 137 |