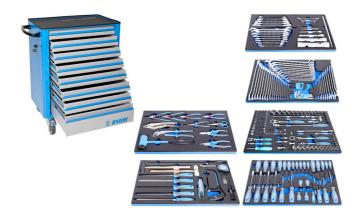

## Tool setwith tool carriage 940EV6

## 1011DEV6

## **Profiles**

| Product name                      | SKU    | Article    | Dimensions | Quantity |
|-----------------------------------|--------|------------|------------|----------|
| Tool setwith tool carriage 940EV6 | 624138 | 1011DEV6   | -          | 238      |
| Set of wrenches in SOS tool tray  |        | 964/28SOS  |            | 1        |
| Set of wrenches in SOS tool tray  |        | 964/29ASOS |            | 1        |

| Product name                                             | SKU | Article   | Dimensions  | Quantity |
|----------------------------------------------------------|-----|-----------|-------------|----------|
| Set of socket wrenches with accessories in SOS tool tray |     | 964/30SOS |             | 1        |
| Set of screwdrivers in SOS tool tray                     |     | 964/33SOS |             | 1        |
| Set of BI pliers and hammer in SOS tool tray             |     | 964/48SOS |             | 1        |
| Set of tools in SOS tool tray                            |     | 964/49SOS |             | 1        |
| Tool carriage Eurovision                                 |     | 940EV6    | 800x440x923 | 1        |