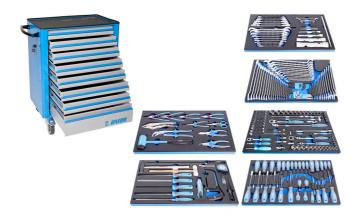

## 

• Engineered for practicality, the 1011DEV6 - 624138 Tool Set with Tool Carriage 940EV6 is tailored to streamline tasks across mechanical, automotive, and industrial applications. The included tools are meticulously chosen to cover a wide range of needs, from precision instruments for delicate adjustments to heavy-duty implements for rigorous tasks. The tool carriage itself is designed for mobility and ease of access, allowing for seamless transportation and efficient tool retrieval during operations.

| 0000             | SKU    | 文章         | 尺寸 | 数量  |
|------------------|--------|------------|----|-----|
| 940EV4工具□□238件工具 | 624138 | 1011DEV6   | -  | 238 |
| SOS工具托□装扳手套装     |        | 964/28SOS  |    | 1   |
| SOS工具托□装扳手套装     |        | 964/29ASOS |    | 1   |

| 0000                    | SKU | 文章        | 尺寸          | 数量 |
|-------------------------|-----|-----------|-------------|----|
| SOS工具托□装□附件的套筒扳手套装      |     | 964/30SOS |             | 1  |
| SOS工具托□装螺□刀□合           |     | 964/33SOS |             | 1  |
| SOS工具托[]装BI手柄[]子、[]子[]合 |     | 964/48SOS |             | 1  |
| SOS工具托□装工具套装            |     | 964/49SOS |             | 1  |
| 欧景工具□                   |     | 940EV6    | 800x440x923 | 1  |