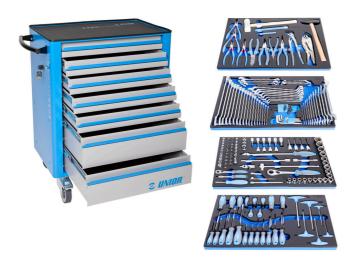

### Product features

• Streamline your workspace with this 192-piece tool set, expertly organized in a sleek four-drawer carriage. Crafted by Unior for efficiency and durability, it's the perfect solution for professionals seeking top-quality tools in a compact tool carriage.

| Product name                                 | SKU    | Article    | Dimensions | Quantity |
|----------------------------------------------|--------|------------|------------|----------|
| Tool set with tool carriage 940EV4           | 621757 | 1011BEV4   | -          | 192      |
| Set of BI pliers and hammer in SOS tool tray |        | 964/32ASOS |            | 1        |
| Set of wrenches in SOS tool tray             |        | 964/35SOS  |            | 1        |

| Product name                                             | SKU | Article   | Dimensions  | Quantity |
|----------------------------------------------------------|-----|-----------|-------------|----------|
| Set of socket wrenches with accessories in SOS tool tray |     | 964/36SOS |             | 1        |
| Set of screwdrivers in SOS tool tray                     |     | 964/37SOS |             | 1        |
| Tool carriage Eurovision                                 |     | 940EV4    | 800x440x923 | 1        |