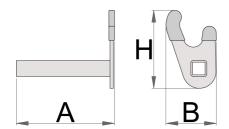

## Usage:

- reliable mounting on side pin of the rear swinging arm of the motorcycle
- it is suitable for almost all type of motorcycles
- use together with base 3001.3

|        | A   | В  | Н  | å   |
|--------|-----|----|----|-----|
| 624327 | 124 | 63 | 98 | 440 |

<sup>\*</sup> Images of products are symbolic. All dimensions are in mm, and weight in grams. All listed dimensions may vary in tolerance.