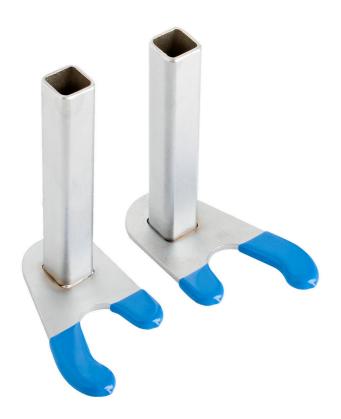

# V adaptor for rear stand

3001.2

### Product features

- material: constructional steel
- surface finish: chrome plated according to ISO 1456:2009

#### Advantages:

- quick-change adaptors and setting stands
- reliable mounting into the groove of the motorcycle front fork

## Usage:

- reliable mounting on side pin of the rear swinging arm of the motorcycle
- it is suitable for almost all type of motorcycles
- use together with base 3001.3

|        | A   | В  | Н  | å   |
|--------|-----|----|----|-----|
| 624327 | 124 | 63 | 98 | 440 |