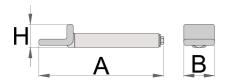

#### Usage:

- mounting on the rear swinging arm of the motorcycle
- it is suitable for almost all type of motorcycles
- use together with base 3001.3

|        | L   | В  | H  | ů   |
|--------|-----|----|----|-----|
| 624326 | 182 | 44 | 33 | 893 |

<sup>\*</sup> Images of products are symbolic. All dimensions are in mm, and weight in grams. All listed dimensions may vary in tolerance.