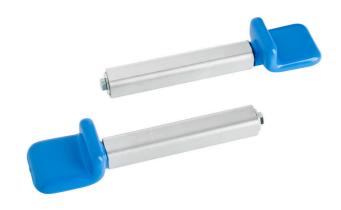

# Universal adaptor for rear stand

#### Product features

- material: constructional steel
- surface finish: chrome plated according to ISO 1456:2009

## Advantages:

- adaptors are PVC coated
- quick-change adaptors and setting stands
- reliable mounting into the groove of the motorcycle front fork

#### Usage:

- mounting on the rear swinging arm of the motorcycle
- it is suitable for almost all type of motorcycles
- use together with base 3001.3

|        | L   | В  | H  | ů   |
|--------|-----|----|----|-----|
| 624326 | 182 | 44 | 33 | 893 |