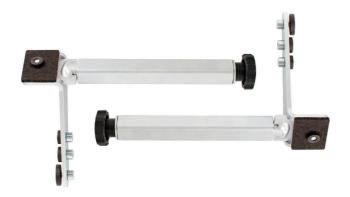

# Adaptor for front stand

3000.1

## Product features

- material: constructional steel
- surface finish: chrome plated according to ISO 1456:2009

## Advantages:

- quick-change adaptors and setting stands
- reliable mounting into the groove of the motorcycle front fork

## Usage:

- for mounting into the groove of the motorcycle front fork
- it is suitable for almost all type of motorcycles
- use together with base 3001.3

624325 1400

 $<sup>^{\</sup>ast}$  Images of products are symbolic. All dimensions are in mm, and weight in grams. All listed dimensions may vary in tolerance.