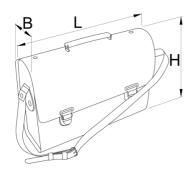

## Product features

Material: polyester

• Lock, rings, rivets, buckle, protective knob made from metal, chrome plated

number of pocket: 11

|        | L   | В   | Н   | ů    |
|--------|-----|-----|-----|------|
| 624058 | 350 | 110 | 300 | 1253 |

<sup>\*</sup> Images of products are symbolic. All dimensions are in mm, and weight in grams. All

| listed dimensions may vary in tolerance. |  |  |  |  |  |
|------------------------------------------|--|--|--|--|--|
|                                          |  |  |  |  |  |
|                                          |  |  |  |  |  |
|                                          |  |  |  |  |  |
|                                          |  |  |  |  |  |
|                                          |  |  |  |  |  |
|                                          |  |  |  |  |  |
|                                          |  |  |  |  |  |
|                                          |  |  |  |  |  |
|                                          |  |  |  |  |  |
|                                          |  |  |  |  |  |
|                                          |  |  |  |  |  |
|                                          |  |  |  |  |  |
|                                          |  |  |  |  |  |
|                                          |  |  |  |  |  |
|                                          |  |  |  |  |  |
|                                          |  |  |  |  |  |
|                                          |  |  |  |  |  |
|                                          |  |  |  |  |  |
|                                          |  |  |  |  |  |
|                                          |  |  |  |  |  |
|                                          |  |  |  |  |  |
|                                          |  |  |  |  |  |
|                                          |  |  |  |  |  |