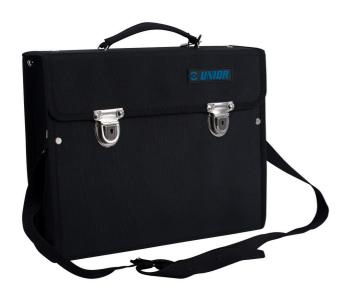

## Electrical bag

## 909/1PES

## Product features

Material: polyester

• Lock, rings, rivets, buckle, protective knob made from metal, chrome plated

number of pocket: 11

|        | L   | В   | Н   | ů    |
|--------|-----|-----|-----|------|
| 624058 | 350 | 110 | 300 | 1253 |