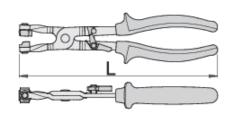

## Used for:

• Alfa Romeo, Audi, Citroen, Fiat, Ford, Hyundai, Lancia, MAN, Mercedes, Opel/Vauxhall, Peugeot, Porsche, Renault, Seat, Toyota, VW, Volvo, etc.

|        | L   |     |
|--------|-----|-----|
| 619250 | 235 | 301 |