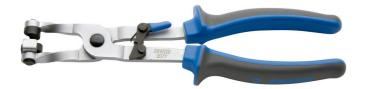

# Springveer tang

# 2077/2BI

## Product attributen

- materiaal: premium plus carbonstaal
- material pivoting tip: special carbon tool steel
- surface finish: chrome plated to standard ISO 1456:2009
- tips black finish
- heavy duty double component handles
- jet stamp UNIOR
- for hose clips on cooling, heating, fuel or screen-washer systems