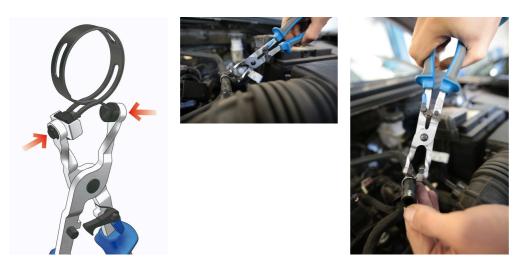

#### How to use the tool:

• Pliers for .... are used for opening the tube clamps, enabling quick and safe removal of tubes from tube prolongations. They are also used for closing the tube clamps when tubes are attached to tube prolongations to prevent tubes from falling off the prolongations and thus ensuring safe movement of fluids. The pliers have been designed in such a way so that only a minimum force is sufficient to create large pressure upon the clamp, ensuring safe and durable connection of the tube to the tube prolongation. The pliers have been

shaped in such a way so that they can be efficiently used at places which are difficult to access, thus enabling quick and easy handling. Firm and safe grip is ensured by the ergonomic shape of the handles.

# Gebruik (Afbeeldingen)