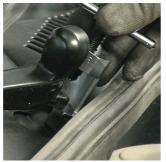

## Usage (pictures)

#### How to use the tool:

- This tool for the removal of the front windscreen wiper arms has a robust construction and enables the application of greater forces when removing front windscreen wiper arms that have become "glued" to the drive shaft as well as extending the service life of the tool. They are used for removing wipers that are elevated above the surface of the car body. Working with this tool is straightforward and quick.
- use with wrench dimension 17