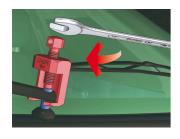

## Usage (pictures)

#### How to use the tool:

- This tool for the removal of the front windscreen wiper arms has a robust construction and enables the application of greater forces when removing front windscreen wiper arms that have become "glued" to the drive shaft as well as extending the service life of the tool. They are used for removing wipers that are elevated above the surface of the car body. Working with this tool is straightforward and quick.
- use with wrench dimension 17