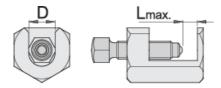

|        | LŦ | D₹ | •   |
|--------|----|----|-----|
| 619270 | 32 | 18 | 252 |

<sup>\*</sup> Images of products are symbolic. All dimensions are in mm, and weight in grams. All listed dimensions may vary in tolerance.