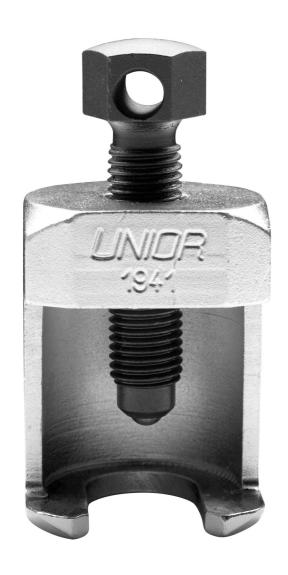

# Front windscreen wiper arm remover

1941/2

#### Product features

- material housing and spindle: carbon tool steel
- for removing front windscreen wiper arms
- for almost all types of cars

#### Advantages:

protects plastic on housing of wiper arms

#### How to use the tool:

- This tool for the removal of the front windscreen wiper arms has a robust construction and enables the application of greater forces when removing front windscreen wiper arms that have become "glued" to the drive shaft as well as extending the service life of the tool. They are used for removing wipers that are elevated above the surface of the car body. Working with this tool is straightforward and quick.
- use with wrench dimension 17